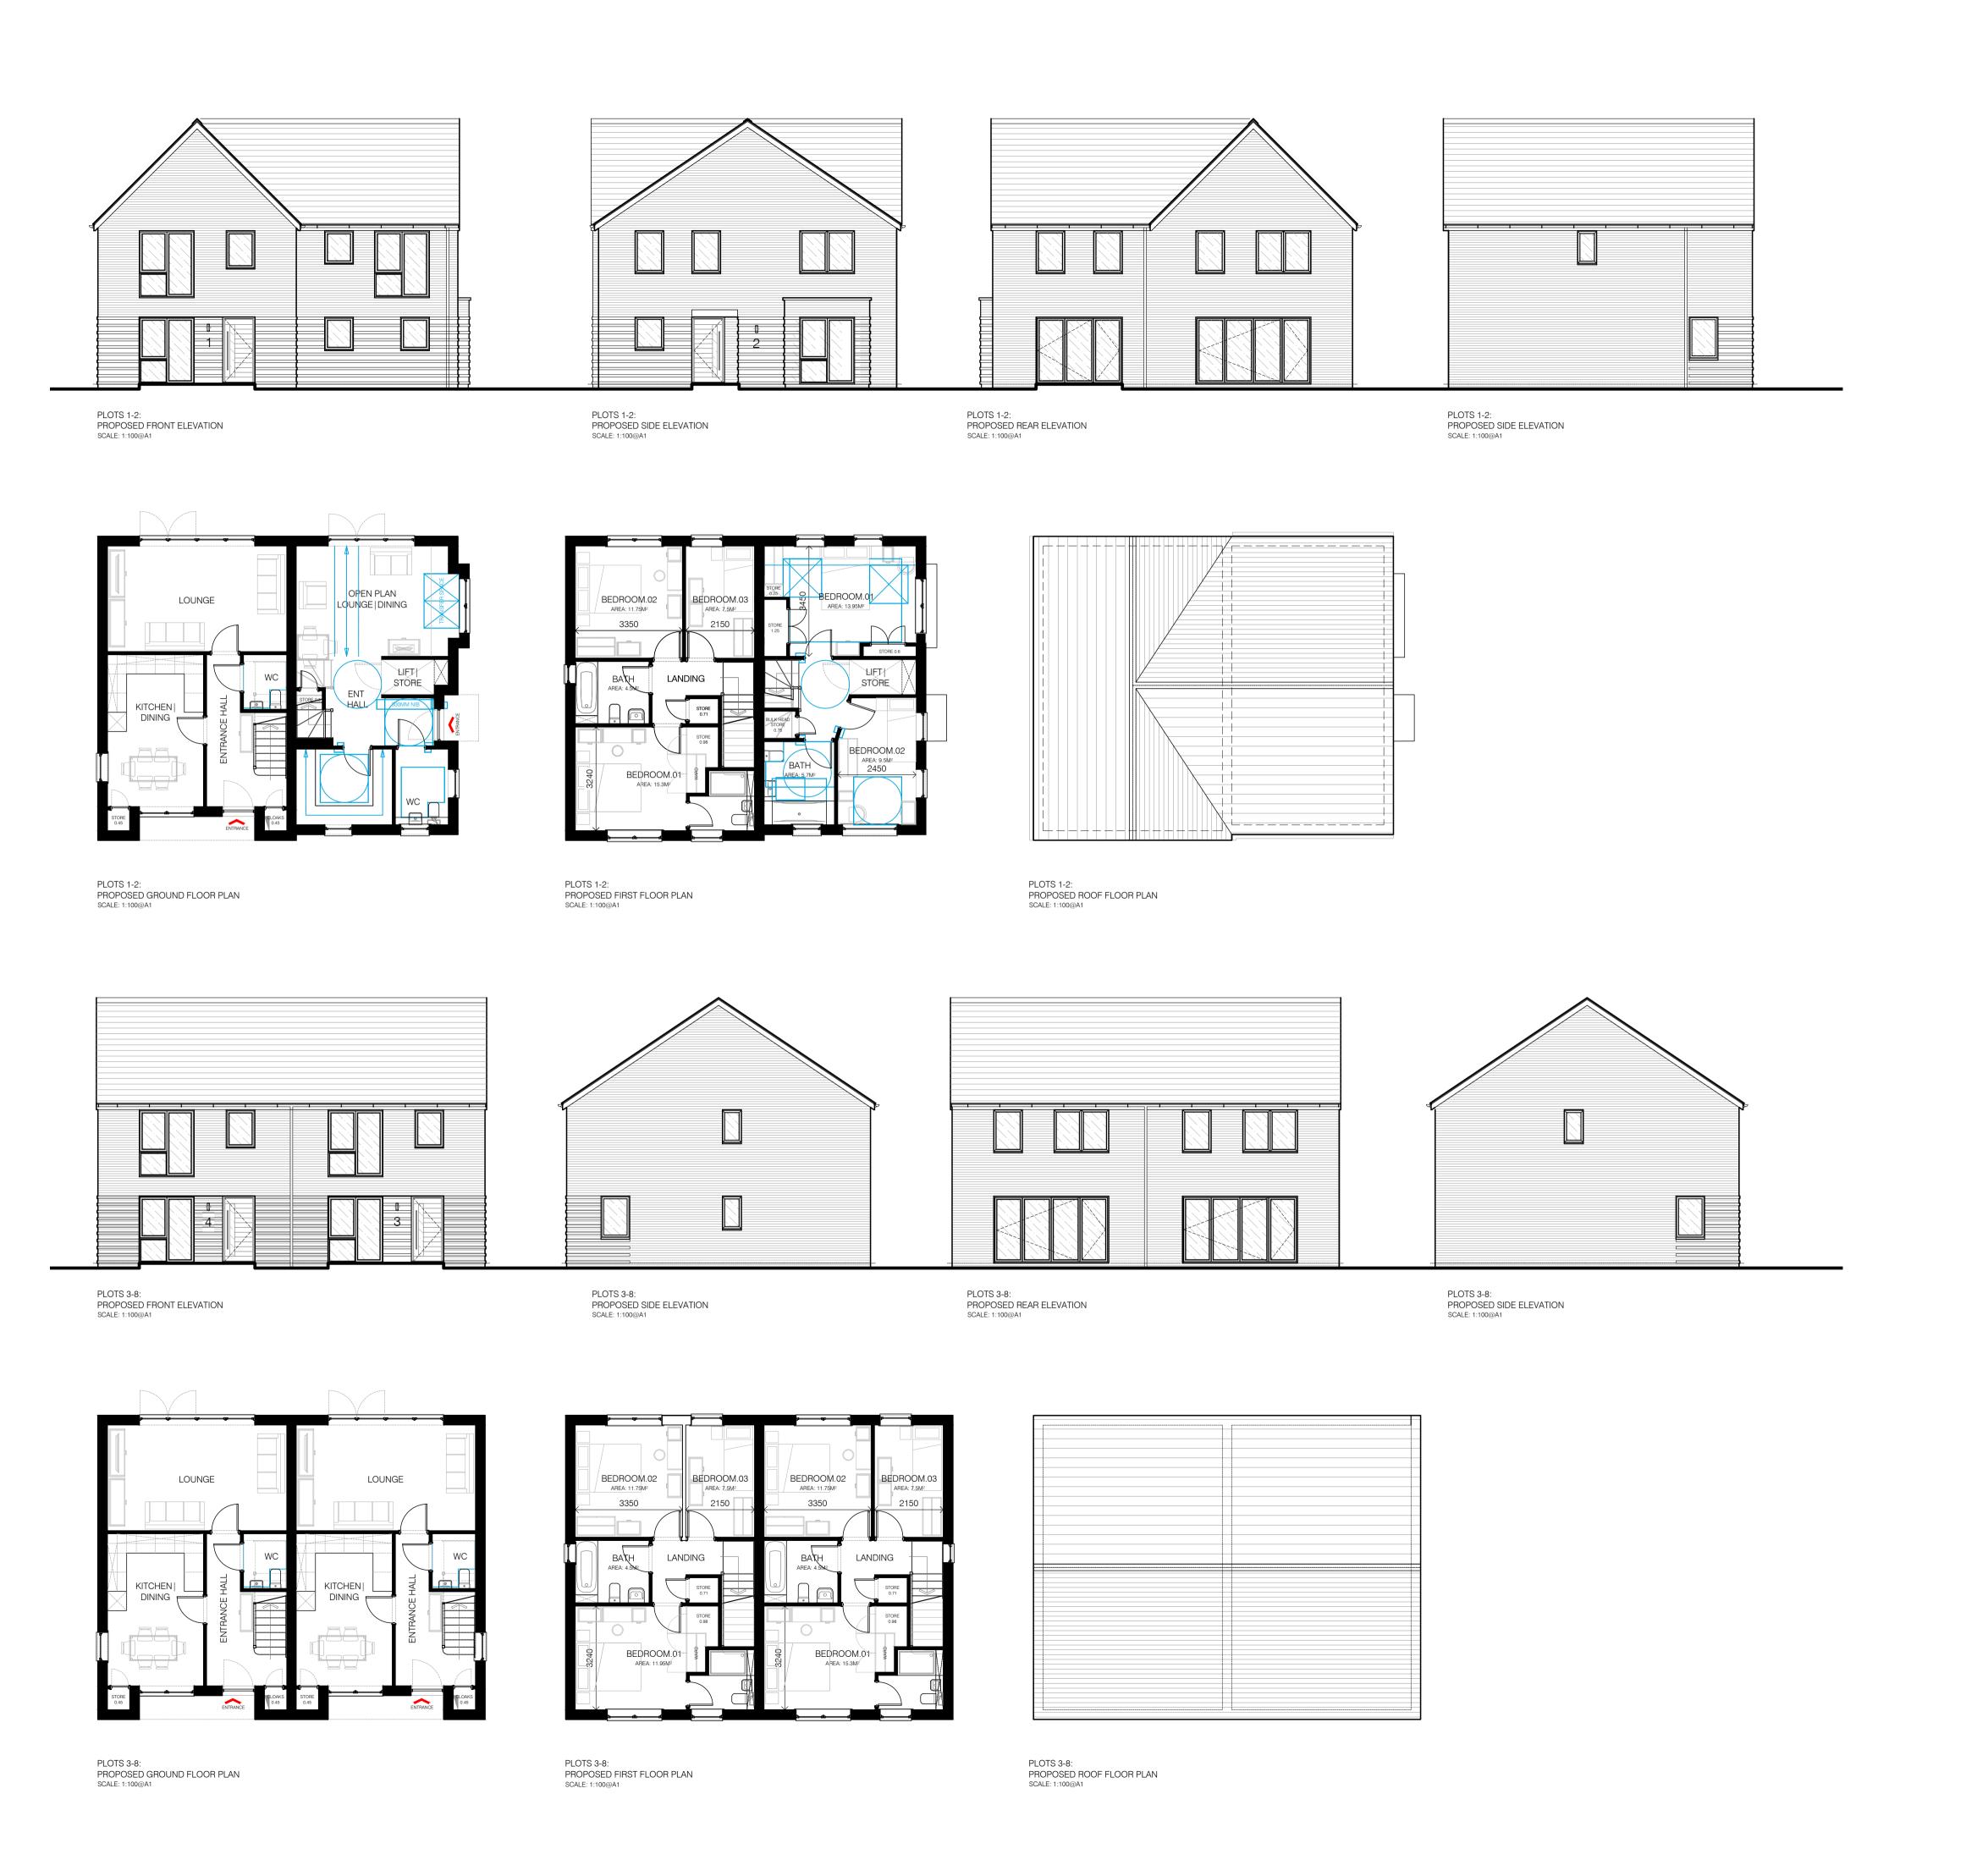

RESIDENTIAL DEVELOPMENT 277 PRINCE AVENUE SOUTHEND-ON-SEA

DRAWING TI

PROPOSED HOUSE TYPES
PLANS AND ELEVATIONS

DOVE JEFFERY HOMES

| 1 004            |
|------------------|
|                  |
| - ' <i>)</i> (11 |
| @A1 <b></b>      |
| REVISION.        |
| P                |
| (                |